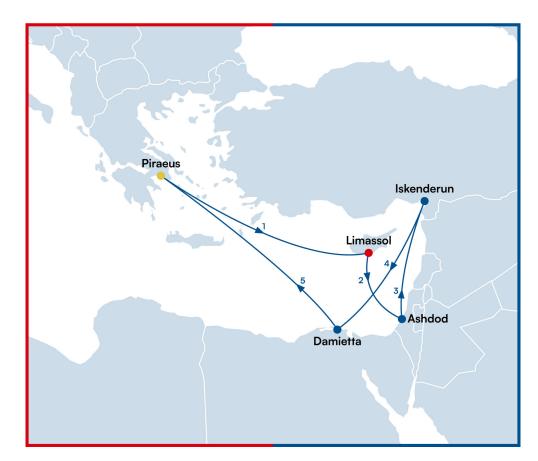

## **DIRECT SERVICES**

CYCOS NAVIGATION

6

Our weekly services **AGX** (directly from the Adriatic ports), and **LGX1** (directly from Piraeus) provide reliable, efficient and fast connections all over the world with **short transit times** and **frequent services**.

#### PORT ROTATION LGX1

Please contact us at **sales@cycos.com.cy** for rate enquiries, bookings and information on our services and sailing schedules.

| Name               | Email                           | Direct Line |
|--------------------|---------------------------------|-------------|
| Yioula Masoura     | yioula.masoura@cycos.com.cy     | 25 000061   |
| Christina Antoniou | christina.antoniou@cycos.com.cy | 25 000062   |
| Katerina Michael   | katerina.michael@cycos.com.cy   | 25 000063   |
| Michel Fialas      | michel.fialas@cycos.com.cy      | 25 000064   |
| Eraklis Economides | eraklis.economides@cycos.com.cy | 99 646941   |