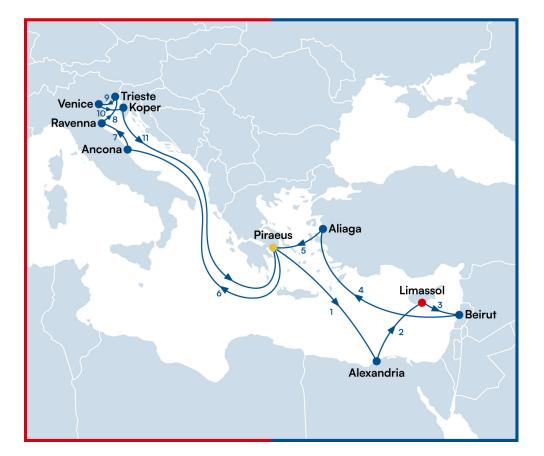

## **DIRECT SERVICES**

CYCOS NAVIGATION

6

Our weekly services **AGX** (directly from the Adriatic ports), and **LGX1** (directly from Piraeus) provide reliable, efficient and fast connections all over the world with **short transit times** and **frequent services**.

#### PORT ROTATION 📐 AGX