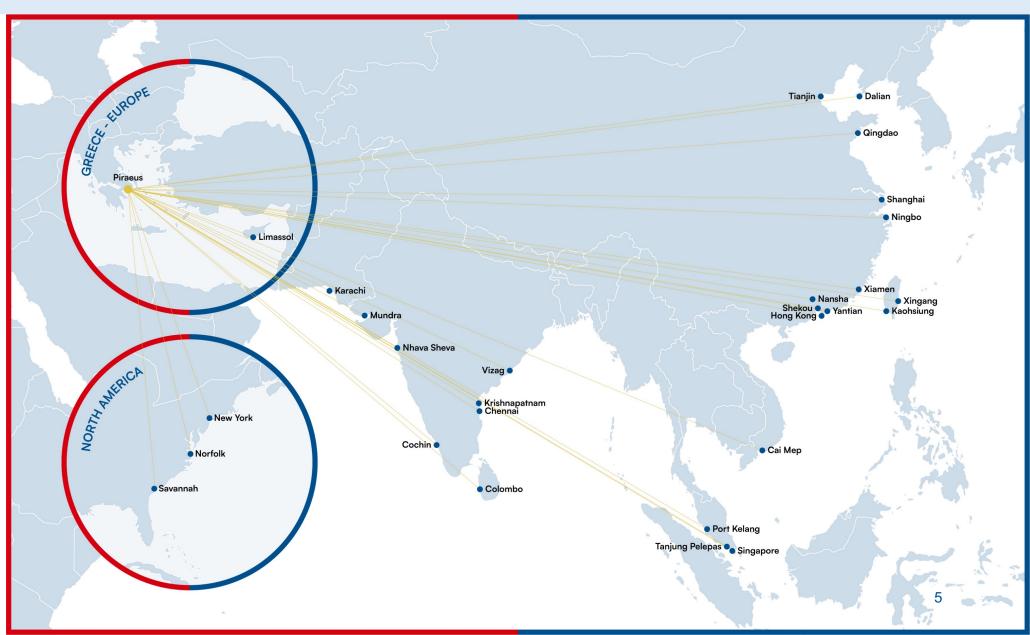

## **PORT DESTINATIONS**

Indicating some of the main ports that we service through our Principals to all key **Far East** and **America** ports