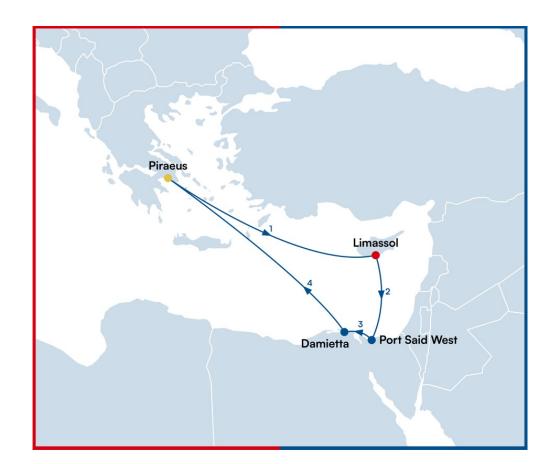

#### **DIRECT SERVICES**

Our weekly services **AGX** (directly from the Adriatic ports), and **LGX1** (directly from Piraeus) provide reliable, efficient and fast connections all over the world with **short transit times** and **frequent services**.

#### PORT ROTATION LGX1