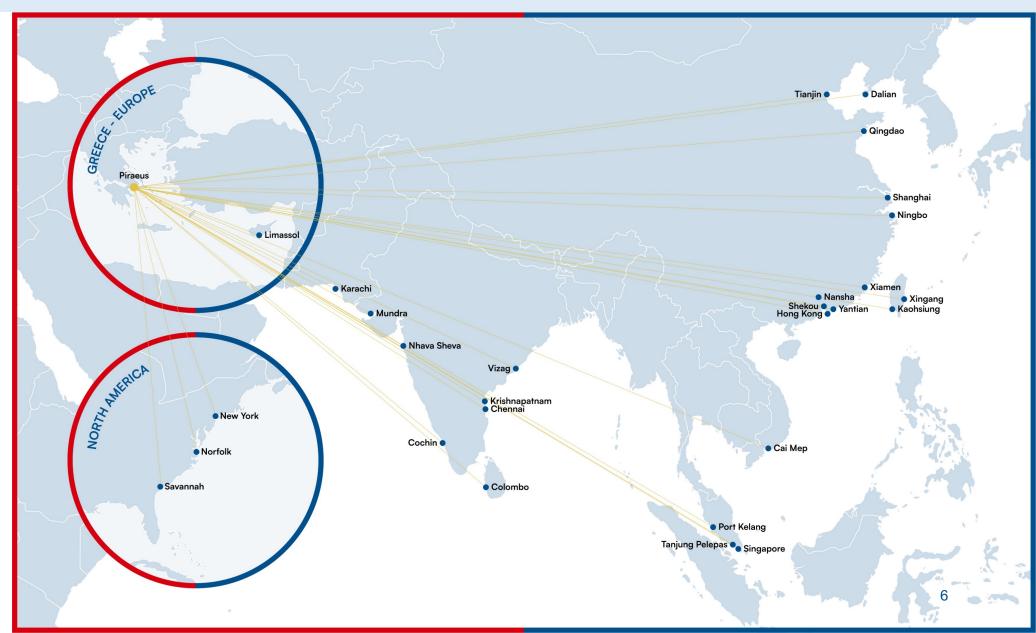

## **PORT DESTINATIONS**

Indicating some of the main ports that we service through our Principals to all key European, Middle East, and Africa ports

## **PORT DESTINATIONS**

Indicating some of the main ports that we service through our Principals to all key Far East and America ports