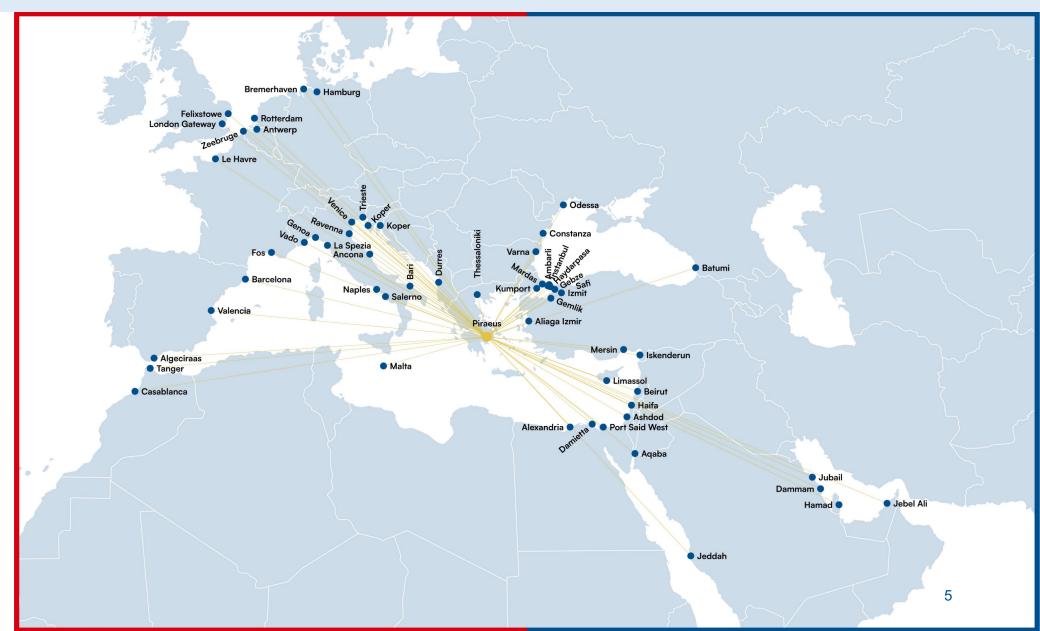

## **PORT DESTINATIONS**

Indicating some of the main ports that we service through our Principals to all key European, Middle East, and Africa ports

## **PORT DESTINATIONS**

Indicating some of the main ports that we service through our Principals to all key Far East and America ports