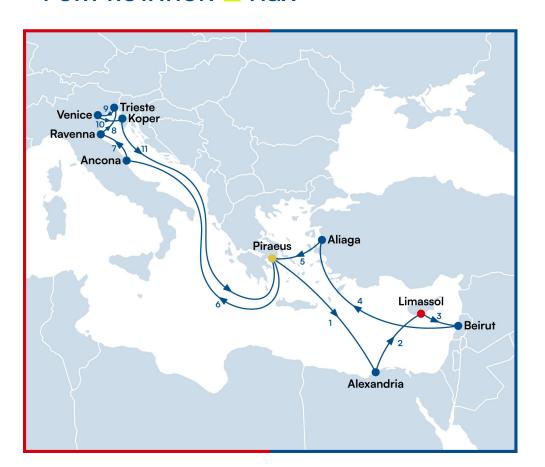

#### **DIRECT SERVICES**

Our weekly services **AGX** (directly from the Adriatic ports), and **LGX1** (directly from Piraeus) provide reliable, efficient and fast connections all over the world with **short transit times** and **frequent services**.

#### PORT ROTATION AGX