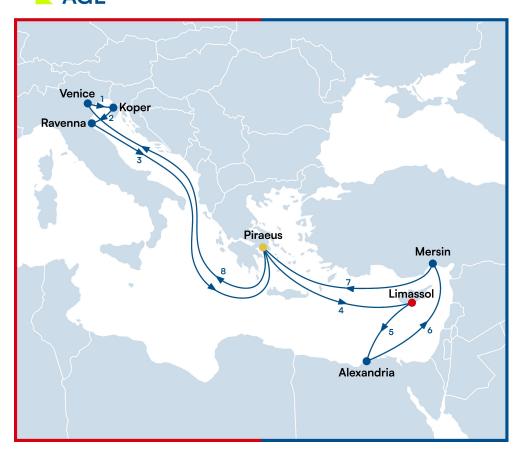

#### **DIRECT SERVICES**

Our weekly services **AGE** (directly from the Adriatic ports), and **LGX1** (directly from Piraeus) provide reliable, efficient and fast connections all over the world with **short transit times** and **frequent services**.

## PORT ROTATION AGE