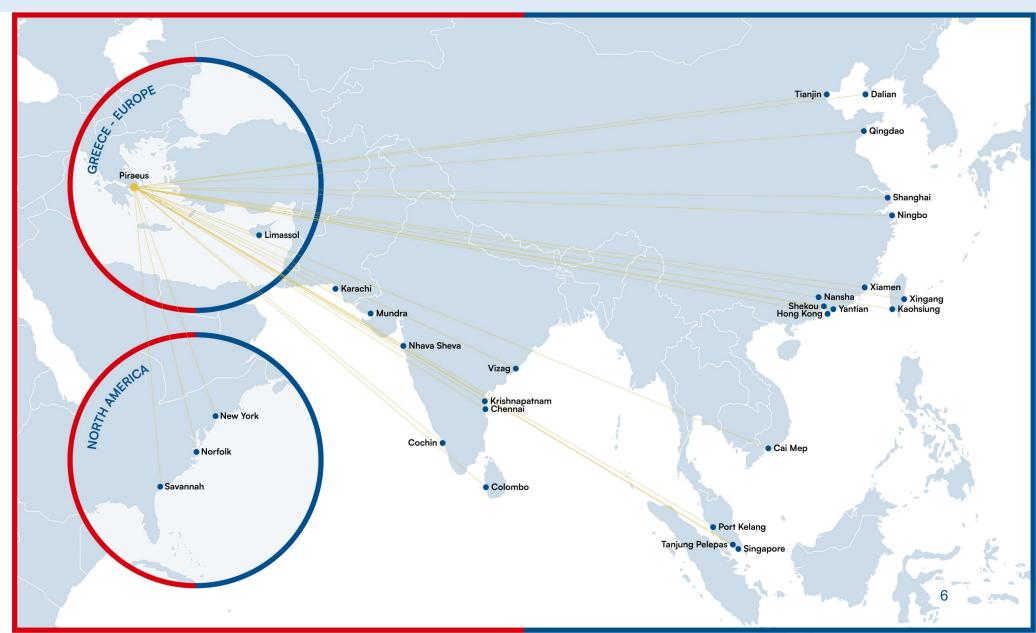

#### **PORT DESTINATIONS**

Indicating some of the main ports that we service through our Principals to all key European, Middle East, and Africa ports

#### **PORT DESTINATIONS**

Indicating some of the main ports that we service through our Principals to all key Far East and America ports