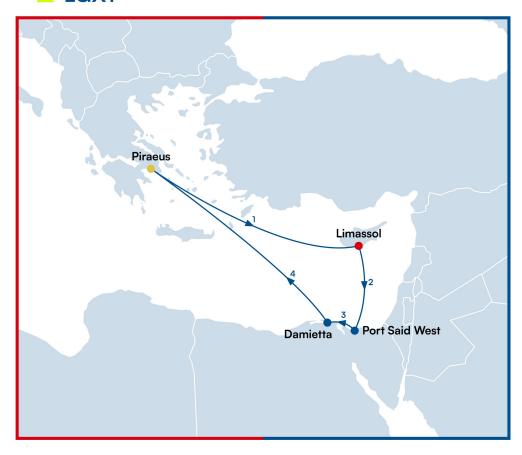

# PORT ROTATION LGX1

#### **DIRECT SERVICES**

Our weekly services **AGE** (directly from the Adriatic ports), and **LGX1** (directly from Piraeus) provide reliable, efficient and fast connections all over the world with **short transit times** and **frequent services**.