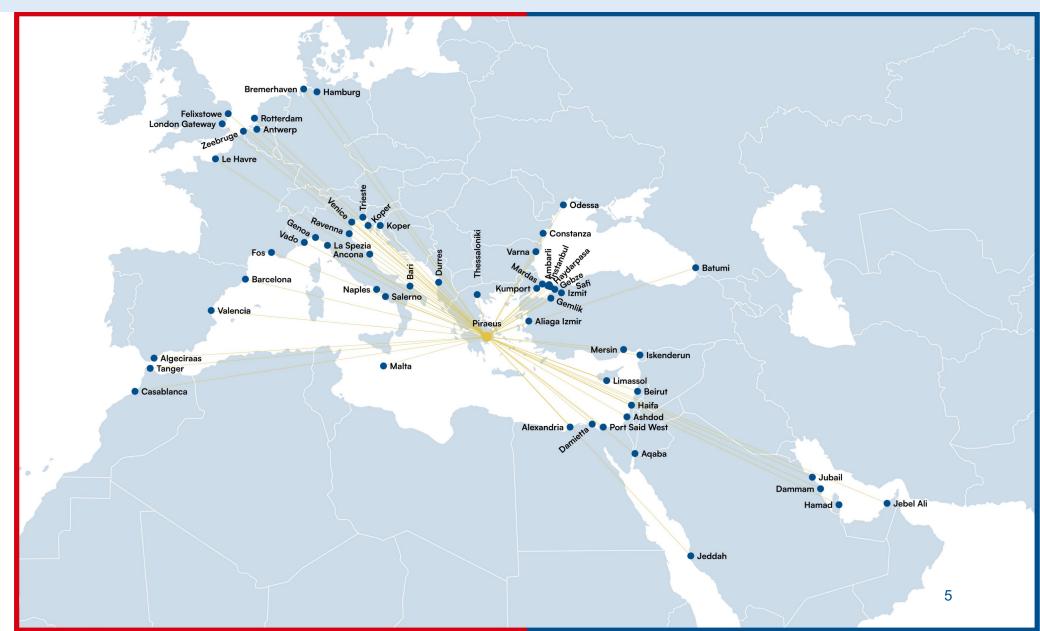

#### **PORT DESTINATIONS**

Indicating some of the main ports that we service through our Principals to all key European, Middle East, and Africa ports

#### **PORT DESTINATIONS**

Indicating some of the main ports that we service through our Principals to all key Far East and America ports